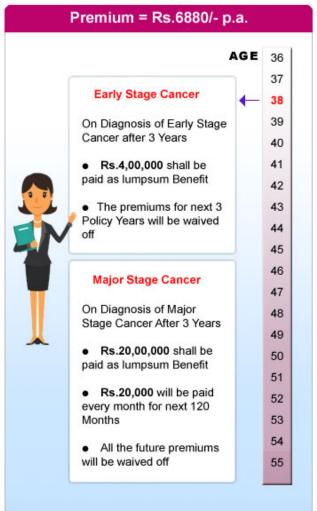

## How does this plan work

Sample Illustration for age = 35 years, term = 20 years, Option - I (Level Sum Insured ) = 20,00,000

## **Features**

- The customer has the option of choosing the Sum Insured. The Sum Insured can be fixed, or it can be increased by 10% every year for first 5 years.
- Early Stage Cancer: 25% of the applicable Sum Insured shall be payable lumpsum. The premiums for next 3 policy years shall be waived off.
- Major Stage Cancer: On the diagnosis of specified Major Stage Cancer, 100% of applicable Sum Insured shall be payable. This benefit cannot be more than of 100% of applicable Sum Insured. So, you will get only 75% of the applicable Sum Insured in case you have already claimed the 25% of Applicable Sum Insured under Early Stage Cancer.
- Income Benefit: In addition to the above benefit, Income Benefit of 1% of Applicable Sum Insured shall be payable every month following the lumpsum payment under Major Stage Cancer Benefit. This is the fixed Income benefit which is payable monthly for next 10 Years irrespective of the survival of Life Assured.
- Premium Waiver Benefit: All the Future premiums will be waived off on the diagnosis of specified
   Major Stage Cancer.
- Waiting Period: A waiting period of 180 day will apply from the date of commencement of this policy
  or from the date of revival. This would mean that no benefit would be paid in case any kind of cancer
  is diagnosed within 180 Days.
- **Premium Guaranteed for 5 Years**: The premiums are guaranteed for a period of 5 years from the date of issuance of this policy. LIC reserves the right to revise the premium after 5 policy years
- Tax Benefit: Premium paid under this plan is eligible for tax benefit u/s 80D of Income Tax Act.