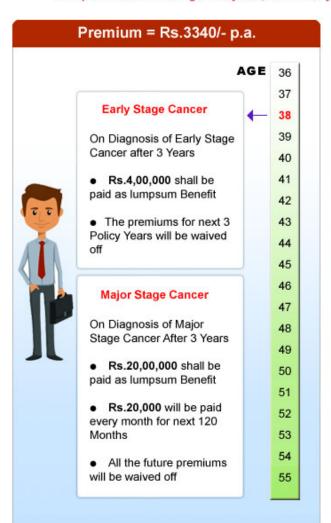

## How does this plan work

Sample Illustration for age = 35 years, term = 20 years, Option - I (Level Sum Insured ) = 20,00,000

## **Features**

- The customer has the option of choosing the Sum Insured. The Sum Insured can be fixed, or it can be increased by 10% every year for first 5 years.
- Early Stage Cancer: 25% of the applicable Sum Insured shall be payable lumpsum. The premiums for next 3 policy years shall be waived off.
- Major Stage Cancer: On the diagnosis of specified Major Stage Cancer, 100% of applicable Sum Insured shall be payable. This benefit cannot be more than of 100% of applicable Sum Insured. So, you will get only 75% of the applicable Sum Insured in case you have already claimed the 25% of Applicable Sum Insured under Early Stage Cancer.
- Income Benefit: In addition to the above benefit, Income Benefit of 1% of Applicable Sum Insured shall be payable every month following the lumpsum payment under Major Stage Cancer Benefit. This is the fixed Income benefit which is payable monthly for next 10 Years irrespective of the survival of Life Assured.
- Premium Waiver Benefit: All the Future premiums will be waived off on the diagnosis of specified
   Major Stage Cancer.
- Waiting Period: A waiting period of 180 day will apply from the date of commencement of this policy
  or from the date of revival. This would mean that no benefit would be paid in case any kind of cancer
  is diagnosed within 180 Days.
- **Premium Guaranteed for 5 Years**: The premiums are guaranteed for a period of 5 years from the date of issuance of this policy. LIC reserves the right to revise the premium after 5 policy years
- Tax Benefit: Premium paid under this plan is eligible for tax benefit u/s 80D of Income Tax Act.